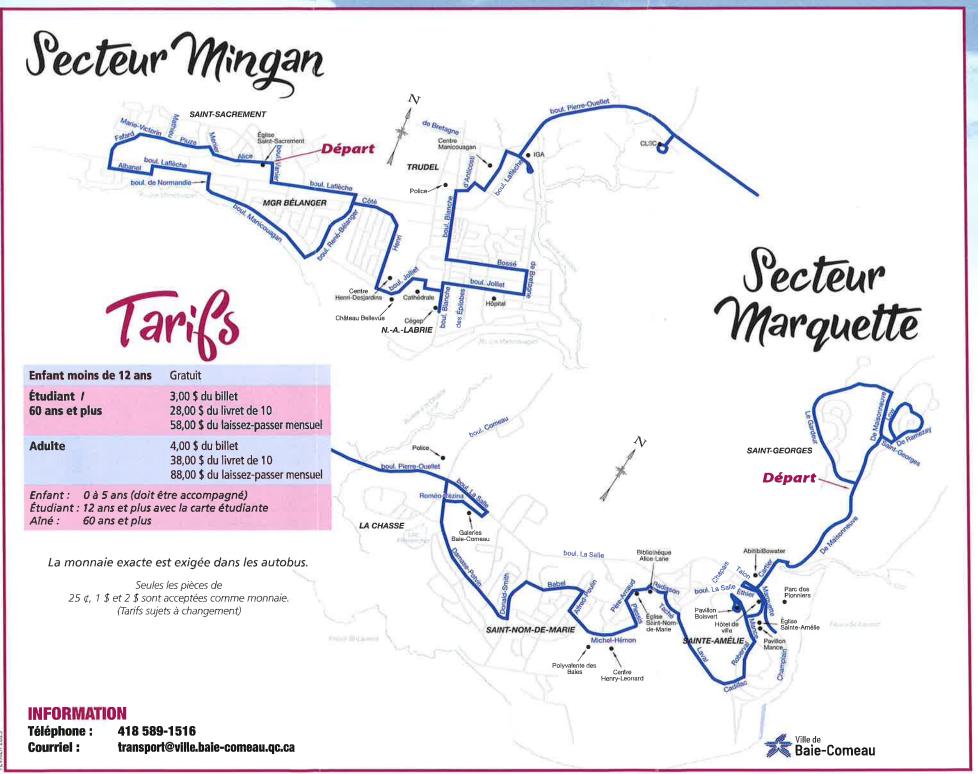

# Trajet du Secteur Marquette vers Secteur Mingan

# Trajet du Secteur Mingan vers Secteur Marquette

| min/H | Endroit                                                                                                                                                                                                                                                                                                                                                                                                                                                                                                                                                                                                                                                                                                                                                                                                                                                                                                                                                                                                                                                                                                                                                                                                                                                                                                                                                                                                                                                                                                                                                                                                                                                                                                                                                                                                                                                                                                                                                                                                                                                                                                                        | mflo/E | Endroit                                              | min/H           | Endroit                                              |             | Endroit                                               |
|-------|--------------------------------------------------------------------------------------------------------------------------------------------------------------------------------------------------------------------------------------------------------------------------------------------------------------------------------------------------------------------------------------------------------------------------------------------------------------------------------------------------------------------------------------------------------------------------------------------------------------------------------------------------------------------------------------------------------------------------------------------------------------------------------------------------------------------------------------------------------------------------------------------------------------------------------------------------------------------------------------------------------------------------------------------------------------------------------------------------------------------------------------------------------------------------------------------------------------------------------------------------------------------------------------------------------------------------------------------------------------------------------------------------------------------------------------------------------------------------------------------------------------------------------------------------------------------------------------------------------------------------------------------------------------------------------------------------------------------------------------------------------------------------------------------------------------------------------------------------------------------------------------------------------------------------------------------------------------------------------------------------------------------------------------------------------------------------------------------------------------------------------|--------|------------------------------------------------------|-----------------|------------------------------------------------------|-------------|-------------------------------------------------------|
| 00°   | Le Gardeur,184, 158, 138                                                                                                                                                                                                                                                                                                                                                                                                                                                                                                                                                                                                                                                                                                                                                                                                                                                                                                                                                                                                                                                                                                                                                                                                                                                                                                                                                                                                                                                                                                                                                                                                                                                                                                                                                                                                                                                                                                                                                                                                                                                                                                       | 24e    | Donald-Smith, 31                                     | 00e             | Alice, 2240, 2400                                    | 22°         | Centre Manicouagan (arrière sortie cinéma)            |
| 01°   | Le Gardeur / De Rouville                                                                                                                                                                                                                                                                                                                                                                                                                                                                                                                                                                                                                                                                                                                                                                                                                                                                                                                                                                                                                                                                                                                                                                                                                                                                                                                                                                                                                                                                                                                                                                                                                                                                                                                                                                                                                                                                                                                                                                                                                                                                                                       | 25°    | Damase-Potvin, 5, 37,53                              | 00e             | Menier, 1400                                         | 26e         | IGA                                                   |
| 01°   | Le Gardeur, 74, 6                                                                                                                                                                                                                                                                                                                                                                                                                                                                                                                                                                                                                                                                                                                                                                                                                                                                                                                                                                                                                                                                                                                                                                                                                                                                                                                                                                                                                                                                                                                                                                                                                                                                                                                                                                                                                                                                                                                                                                                                                                                                                                              | 26°    | Damase-Potvin / Parent                               | 01e             | Piuze, 2728                                          | 29e         | CLSC (porte avant)                                    |
| 01°   | De Maisonneuve, (face au 28)                                                                                                                                                                                                                                                                                                                                                                                                                                                                                                                                                                                                                                                                                                                                                                                                                                                                                                                                                                                                                                                                                                                                                                                                                                                                                                                                                                                                                                                                                                                                                                                                                                                                                                                                                                                                                                                                                                                                                                                                                                                                                                   | 26°    | Damase-Potvin, 179                                   | 01e             | Mathieu, 1518                                        | 33°         | Roméo-Vézina, 16                                      |
| 02°   | De Ramezay, 20                                                                                                                                                                                                                                                                                                                                                                                                                                                                                                                                                                                                                                                                                                                                                                                                                                                                                                                                                                                                                                                                                                                                                                                                                                                                                                                                                                                                                                                                                                                                                                                                                                                                                                                                                                                                                                                                                                                                                                                                                                                                                                                 | 28e    | La Salle 300, Galeries Baie-Comeau (entrée centrale) | 02e             | Marie-Victorin, 2985                                 | 34e         | La Salle, 300 (Galeries Baie-Comeau, entrée centrale) |
| 03°   | De Ramezay, 42                                                                                                                                                                                                                                                                                                                                                                                                                                                                                                                                                                                                                                                                                                                                                                                                                                                                                                                                                                                                                                                                                                                                                                                                                                                                                                                                                                                                                                                                                                                                                                                                                                                                                                                                                                                                                                                                                                                                                                                                                                                                                                                 | 32°    | CLSC (porte avant)                                   | 04e             | Albanel, 3182                                        | 37e         | Damase-Potvin / Parent                                |
| 04°   | Low, 43                                                                                                                                                                                                                                                                                                                                                                                                                                                                                                                                                                                                                                                                                                                                                                                                                                                                                                                                                                                                                                                                                                                                                                                                                                                                                                                                                                                                                                                                                                                                                                                                                                                                                                                                                                                                                                                                                                                                                                                                                                                                                                                        | 35e    | IGA                                                  | 04e             | Dechamplain / Laflèche                               | 37°         | Damase-Potvin, 56, 42, 22                             |
| 07°   | De Maisonneuve, 59                                                                                                                                                                                                                                                                                                                                                                                                                                                                                                                                                                                                                                                                                                                                                                                                                                                                                                                                                                                                                                                                                                                                                                                                                                                                                                                                                                                                                                                                                                                                                                                                                                                                                                                                                                                                                                                                                                                                                                                                                                                                                                             | 37°    | Centre Manicouagan (arrière sortie cinéma)           | 06ª             | de Normandie / 1139                                  | 39e         | Damase-Potvin, 2                                      |
| 10°   | Ruelle Éthier                                                                                                                                                                                                                                                                                                                                                                                                                                                                                                                                                                                                                                                                                                                                                                                                                                                                                                                                                                                                                                                                                                                                                                                                                                                                                                                                                                                                                                                                                                                                                                                                                                                                                                                                                                                                                                                                                                                                                                                                                                                                                                                  | 38°    | d'Anticosti, 1445                                    | 06°             | Manicouagan, 2342, 2144                              | 39∘         | Donald-Smith, 34                                      |
| 11°   | Carleton, (résidence Père-Méthot, sortie du rond-point)                                                                                                                                                                                                                                                                                                                                                                                                                                                                                                                                                                                                                                                                                                                                                                                                                                                                                                                                                                                                                                                                                                                                                                                                                                                                                                                                                                                                                                                                                                                                                                                                                                                                                                                                                                                                                                                                                                                                                                                                                                                                        | 40°    | Blanche, 1295                                        | 08e             | René-Bélanger, 602, 920, 1126                        | 39e         | Donald-Smith, 34                                      |
| 11°   | Parc des Pionniers                                                                                                                                                                                                                                                                                                                                                                                                                                                                                                                                                                                                                                                                                                                                                                                                                                                                                                                                                                                                                                                                                                                                                                                                                                                                                                                                                                                                                                                                                                                                                                                                                                                                                                                                                                                                                                                                                                                                                                                                                                                                                                             | 42e    | Blanche, 1115, 989                                   | 11e             | Côté, 1469                                           | 40e         | Babel, 76, 40                                         |
| 12°   | Marquette, 39                                                                                                                                                                                                                                                                                                                                                                                                                                                                                                                                                                                                                                                                                                                                                                                                                                                                                                                                                                                                                                                                                                                                                                                                                                                                                                                                                                                                                                                                                                                                                                                                                                                                                                                                                                                                                                                                                                                                                                                                                                                                                                                  | 43°    | Bossé 859 (Plaza des Rives, porte avant)             | 12°             | Henri, 855,                                          | 40e         | Alfred-Poulin, 74                                     |
| 14°   | Mance, 40                                                                                                                                                                                                                                                                                                                                                                                                                                                                                                                                                                                                                                                                                                                                                                                                                                                                                                                                                                                                                                                                                                                                                                                                                                                                                                                                                                                                                                                                                                                                                                                                                                                                                                                                                                                                                                                                                                                                                                                                                                                                                                                      | 44e    | Bossé, 693                                           | 12e             | Henri / Divet                                        | 41e         | Michel-Hémon, 40                                      |
| 15°   | Roberval, 3                                                                                                                                                                                                                                                                                                                                                                                                                                                                                                                                                                                                                                                                                                                                                                                                                                                                                                                                                                                                                                                                                                                                                                                                                                                                                                                                                                                                                                                                                                                                                                                                                                                                                                                                                                                                                                                                                                                                                                                                                                                                                                                    | 45°    | Bossé, 441                                           | 13e             | Château Bellevue                                     | 42e         | Michel-Hémon, 70 (Centre Henry-Leonard)               |
| 16e   | Cadillac, 14                                                                                                                                                                                                                                                                                                                                                                                                                                                                                                                                                                                                                                                                                                                                                                                                                                                                                                                                                                                                                                                                                                                                                                                                                                                                                                                                                                                                                                                                                                                                                                                                                                                                                                                                                                                                                                                                                                                                                                                                                                                                                                                   | 45°    | de Bretagne / Jolliet                                | 14e             | Jolliet 987 (cathédrale)                             | 42e         | Plessis, 25 (école Leventoux)                         |
| 17°   | Laval, 164                                                                                                                                                                                                                                                                                                                                                                                                                                                                                                                                                                                                                                                                                                                                                                                                                                                                                                                                                                                                                                                                                                                                                                                                                                                                                                                                                                                                                                                                                                                                                                                                                                                                                                                                                                                                                                                                                                                                                                                                                                                                                                                     | 46°    | Jolliet, 610 (face à l'hôpital)                      | 14ª             | 537, boul. Blanche (cégep)                           | 43°         | Plessis / du Père-Arnaud                              |
| 18°   | Laval, 94, 52                                                                                                                                                                                                                                                                                                                                                                                                                                                                                                                                                                                                                                                                                                                                                                                                                                                                                                                                                                                                                                                                                                                                                                                                                                                                                                                                                                                                                                                                                                                                                                                                                                                                                                                                                                                                                                                                                                                                                                                                                                                                                                                  | 46e    | Jolliet / Jalbert                                    | 14 <sup>e</sup> | 640, boul. Blanche (école secondaire Serge-Bouchard) | 43e         | Radisson, 6 (Bibliothèque Alice-Lane)                 |
| 19°   | Radisson, 7                                                                                                                                                                                                                                                                                                                                                                                                                                                                                                                                                                                                                                                                                                                                                                                                                                                                                                                                                                                                                                                                                                                                                                                                                                                                                                                                                                                                                                                                                                                                                                                                                                                                                                                                                                                                                                                                                                                                                                                                                                                                                                                    | 48°    | 537, boul. Blanche (cégep)                           | 15e             | Jolliet, 691                                         | 44e         | Taché / Laval                                         |
| 20°   | du Père-Arnaud, 47                                                                                                                                                                                                                                                                                                                                                                                                                                                                                                                                                                                                                                                                                                                                                                                                                                                                                                                                                                                                                                                                                                                                                                                                                                                                                                                                                                                                                                                                                                                                                                                                                                                                                                                                                                                                                                                                                                                                                                                                                                                                                                             | 48e    | 640, boul. Blanche (école secondaire Serge-Bouchard) | 16°             | Jolliet, 635 hôpital)                                | 45e         | Laval 93, 165                                         |
| 20°   | Plessis / Dolbeau                                                                                                                                                                                                                                                                                                                                                                                                                                                                                                                                                                                                                                                                                                                                                                                                                                                                                                                                                                                                                                                                                                                                                                                                                                                                                                                                                                                                                                                                                                                                                                                                                                                                                                                                                                                                                                                                                                                                                                                                                                                                                                              | 49°    | Jolliet, 1082                                        | 16°             | de Bretagne, 770                                     | 48e         | Cadillac, 15                                          |
| 21e   | Michel-Hémon, 81 (Centre Henry-Leonard)                                                                                                                                                                                                                                                                                                                                                                                                                                                                                                                                                                                                                                                                                                                                                                                                                                                                                                                                                                                                                                                                                                                                                                                                                                                                                                                                                                                                                                                                                                                                                                                                                                                                                                                                                                                                                                                                                                                                                                                                                                                                                        | 50°    | Henri, 650 (Centre Henri-Desjardins)                 | 17 <sup>e</sup> | Bossé, 450                                           | 48e         | Roberval / Mance                                      |
| 21°   | Michel-Hémon, 39, 1                                                                                                                                                                                                                                                                                                                                                                                                                                                                                                                                                                                                                                                                                                                                                                                                                                                                                                                                                                                                                                                                                                                                                                                                                                                                                                                                                                                                                                                                                                                                                                                                                                                                                                                                                                                                                                                                                                                                                                                                                                                                                                            | 51°    | Henri, 868                                           | 17e             | Bossé / des Épilobes                                 | 50e         | Mance, 41 (pavillon Mance)                            |
| 23°   | Alfred-Poulin / Babel                                                                                                                                                                                                                                                                                                                                                                                                                                                                                                                                                                                                                                                                                                                                                                                                                                                                                                                                                                                                                                                                                                                                                                                                                                                                                                                                                                                                                                                                                                                                                                                                                                                                                                                                                                                                                                                                                                                                                                                                                                                                                                          | 52°    | Côté, 1472                                           | 18e             | Bossé, 852                                           | 51e         | Mance, 71 (palais de justice)                         |
| 24°   | Babel, 71                                                                                                                                                                                                                                                                                                                                                                                                                                                                                                                                                                                                                                                                                                                                                                                                                                                                                                                                                                                                                                                                                                                                                                                                                                                                                                                                                                                                                                                                                                                                                                                                                                                                                                                                                                                                                                                                                                                                                                                                                                                                                                                      | 52°    | Côté / René-Bélanger                                 | 19e             | Blanche, 990                                         | <b>52</b> e | Mance, 70 (pavillon Boisvert)                         |
|       |                                                                                                                                                                                                                                                                                                                                                                                                                                                                                                                                                                                                                                                                                                                                                                                                                                                                                                                                                                                                                                                                                                                                                                                                                                                                                                                                                                                                                                                                                                                                                                                                                                                                                                                                                                                                                                                                                                                                                                                                                                                                                                                                |        |                                                      | 20°             | Blanche, 1098, 1300                                  | 53°         | Marquette, 36 (Église Ste-Amélie)                     |
|       | POINTS DE VENTE                                                                                                                                                                                                                                                                                                                                                                                                                                                                                                                                                                                                                                                                                                                                                                                                                                                                                                                                                                                                                                                                                                                                                                                                                                                                                                                                                                                                                                                                                                                                                                                                                                                                                                                                                                                                                                                                                                                                                                                                                                                                                                                |        | LES JOURS SANS SERVICE                               | 22e             | d'Anticosti / de Parfondeval                         | 54°         | ruelle Éthier                                         |
|       | The state of the s |        |                                                      |                 |                                                      |             |                                                       |